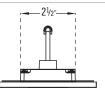

## iTempoPlus® Controls

iTempoPlus controls flush mount in the steam/shower enclosure through a 2%" wide x 3%" high hole. iTempo controls can also be surface mounted.