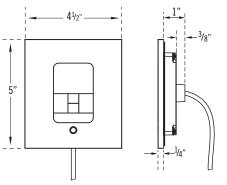

## iTempoPlus® Controls

iTempoPlus controls flush mount in the steam/shower enclosure through a 2%" wide x 3%" high hole. iTempo controls can also be surface mounted.

### Dimensionals for the round and square controls:

| MODEL         | SHAPE     | FINISH                  | PROJECT INFORMATION |
|---------------|-----------|-------------------------|---------------------|
| MS iTempoPlus | RD Round  | BB - Brushed Bronze     | Location:           |
|               | SQ Square | BN - Brushed Nickel     | Architect:          |
|               |           | ORB - Oil Rubbed Bronze | Engineer:           |
|               |           | ☐ PB - Polished Brass   |                     |
|               |           | PC - Polished Chrome    | Contractor:         |
|               |           | PN - Polished Nickel    | Submitted By:       |
|               |           | SB - Satin Brass        | Date:               |
|               |           | BK - Black Fascia       | Notes:              |
|               |           | WH - White Fascia       |                     |
|               |           | RAW - Custom Plating    |                     |