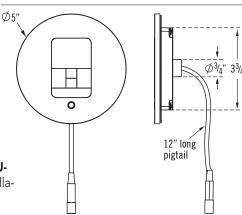

## iTempoPlus® Controls

iTempoPlus controls flush mount in the steam/shower enclosure through a 2%" wide x 3%" high hole. iTempo controls can also be surface mounted.

The control cable length is 30 feet. Insure that the control and/or steam generator are located accordingly.

An optional 60 ft. cable is available if required, PN 103990-60.

If the control is installed outside the steam room a Remote Temperature Probe Part Number MSTS must be installed inside the steam room.

### Dimensionals for the round and square controls:

| MODEL         | SHAPE     | FINISH                  | PROJECT INFORMATION |
|---------------|-----------|-------------------------|---------------------|
| MS iTempoPlus | RD Round  | BB - Brushed Bronze     | Location:           |
|               | SQ Square | BN - Brushed Nickel     | Architect:          |
|               |           | ORB - Oil Rubbed Bronze | Engineer:           |
|               |           | ☐ PB - Polished Brass   |                     |
|               |           | PC - Polished Chrome    | Contractor:         |
|               |           | PN - Polished Nickel    | Submitted By:       |
|               |           | SB - Satin Brass        | Date:               |
|               |           | BK - Black Fascia       | Notes:              |
|               |           | WH - White Fascia       |                     |
|               |           | RAW - Custom Plating    |                     |